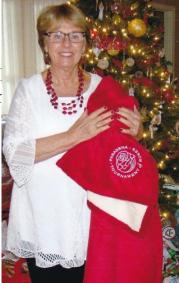

Thank you to Jay and Janet Harris for bringing as their gift the blanket that was in the Rose Parade last year and Jackie winning she will treasure it forever. Tears of joy when it was returned to her from our one and only Bob McClelland many thanks Bob you made her day.